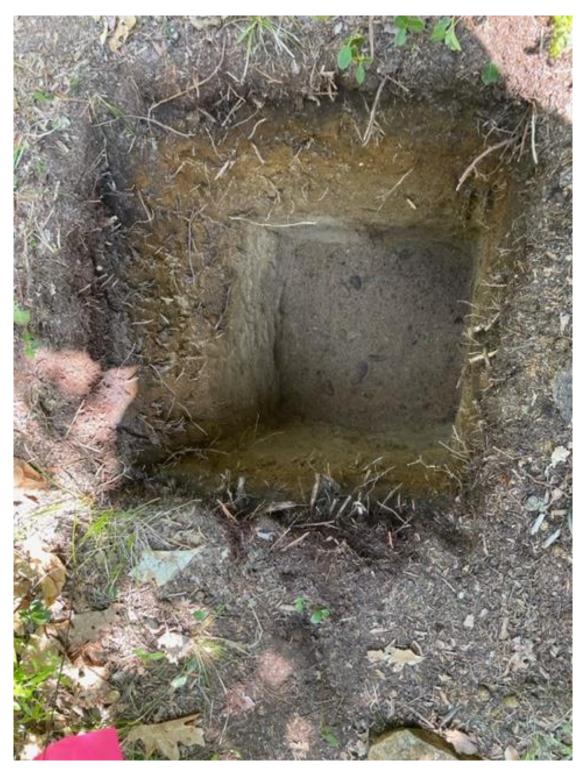

A total of seven 0.5 m x 0.5 m test pits were excavated along three transects. Transects were placed to sample the flattened landforms consistent with culturally sensitive areas, with groups of transects placed parallel to each other in order to position test pits in a staggered grid fashion to obtain sufficient coverage of the areas. Test pits were placed at 10.0 and 20.0 m intervals along testing transects in order to achieve this aim. Test pits were excavated to depths ranging from 62 to 92 cm below ground surface. Sediments were sandy throughout the project area. Natural Ao, 'A' and 'B', layers were present 'in all excavations. B-C transitional stratigraphic layers present in some. Ao' topsoil was mostly dark brown sandy loam transitioning to an A layer of very dark brown sandy loam extending up to 15 centimeters below surface. B and C layers generally consisted of coarse sand mixed with pea and potato size rocks. B layers extended to between 38 and 72 centimeters below surface. Generally sandy loams occurred in the A and upper B stratigraphic areas while Course sand and gravels occurred in the lower B and C stratigraphic layers.

Transect 2 Shovel Test Pit 3 (East Wall)

Transect 2 Shovel Test Pit 3 (close-up gravel, SE corner)

Transect 2 Shovel Test Pit 4 (Straight Down)

Transect 3 Shovel Test Pit 1 (East Wall)

| Wall Profiled: WEST  Photo Number(s)  ## PANNES  |                                                                         |                                                                                                                                             | ta                                                                                                                                                                                                                                                                                                                                                                                                                                                                                                                                                                                                                                                                                                                                                                                                                                                                                                                                                                                                                                                                                                                                                                           | m                             | 70                            | STP/Unit/Quad                                                                        | Site/Project: YORK CITY 15t RESP & Date: 5/27/23 Name: Tim Spark + DAWNA LAWSON Screen Size: 1/4"                                              |
|--------------------------------------------------|-------------------------------------------------------------------------|---------------------------------------------------------------------------------------------------------------------------------------------|------------------------------------------------------------------------------------------------------------------------------------------------------------------------------------------------------------------------------------------------------------------------------------------------------------------------------------------------------------------------------------------------------------------------------------------------------------------------------------------------------------------------------------------------------------------------------------------------------------------------------------------------------------------------------------------------------------------------------------------------------------------------------------------------------------------------------------------------------------------------------------------------------------------------------------------------------------------------------------------------------------------------------------------------------------------------------------------------------------------------------------------------------------------------------|-------------------------------|-------------------------------|--------------------------------------------------------------------------------------|------------------------------------------------------------------------------------------------------------------------------------------------|
| # Bags Recovered                                 | UNRCAMATES                                                              | TO YE 5/8 YELLOWISH BROWN SPETED TO YE 5/8 YELLOWISH BROWN SORTH SPETED THE MORE LARGORE (SOMES T SAME 180N CONCRETIONS OF BASE; DAMP SOIL. | 7-54R4/6 STRONG BROWN SANDY LORM W/ ~ 28% POWERY SORTH THE MOSTH TO - 50M SURVINGULAR SORTH THE MOSTH THE THE MOSTH THE THE THE THE THE THE THE THE THE T | WHON HEMS SHE HARD TAKE IN AS | Describe Matrix and Contents: | Check all that apply:  Archaeologically Negative  + Prehist + Hist Shell Black Soil  | 50 cm Shovel Test Record Site/Project: YORK CITY 15T RESPONDED: TRACKING CITY Date: 5/27/23 Name: The Sparke + Dawna Courson Screen Size: 1/4" |
| Wall Profiled: BAST  Photo Number(s)  #2 DAWAY'S | 1                                                                       | Sand Sand                                                                                                                                   | 60                                                                                                                                                                                                                                                                                                                                                                                                                                                                                                                                                                                                                                                                                                                                                                                                                                                                                                                                                                                                                                                                                                                                                                           | A                             | 40                            | TZ STP T<br>STP/Unit/Quad<br>+ + + + +                                               |                                                                                                                                                |
| #Bags Recovered                                  | 10 ya u/6 sk vellowish Brown conase to very Conase Sano A 200/6 swamasy | CARPSE SAND ~35% CHARSE SAND ~35%                      | 7.5 yr 4/6 Steams Steams                                                                                                                                                                                                                                                                                                                                                                                                                                                                                                                                                                                                                                                                                                                                                                                                                                                                                                                                                                                                                                                                                                                                                     | Hove 3/1 voey or creek        | Describe Matrix and Contents: | Check all that apply:  Archaeologically Negative  + Prehist + Hist  Shell Black Soil |                                                                                                                                                |