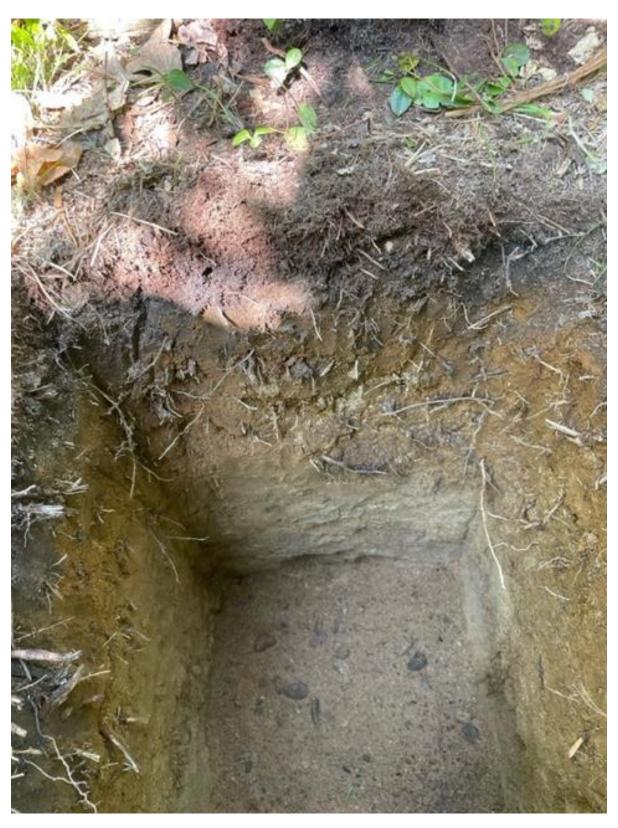

## Methodology

This archaeological test pit survey involved the hand excavation of 0.5 m X 0.5 m test pits in which archaeologists employed a standardized, systematic methodology with removal of sediment by arbitrary 10 cm (4 in.) levels within natural soil strata from the highest point downward. All excavated sediments were screened through 10 cm (1/4 in.) hardware cloth. Shovel test record forms were used to record stratigraphy. Test pit profiles were measured, photographed and sketched. All depths, horizon levels were recorded. All paper documents have been photographed and archived. All field forms have been added to the final report.

A total of seven 0.5 m x 0.5 m test pits were excavated along three transects. Transects were placed to sample the flattened landforms consistent with culturally sensitive areas, with groups of transects placed parallel to each other in order to position test pits in a staggered grid fashion to obtain sufficient coverage of the areas. Test pits were placed at 10.0 and 20.0 m intervals along testing transects in order to achieve this aim. Test pits were excavated to depths ranging from 62 to 92 cm below ground surface. Sediments were sandy throughout the project area. Natural Ao, 'A' and 'B', layers were present 'in all excavations. B-C transitional stratigraphic layers present in some. Ao' topsoil was mostly dark brown sandy loam transitioning to an A layer of very dark brown sandy loam extending up to 15 centimeters below surface. B and C layers generally consisted of coarse sand mixed with pea and potato size rocks. B layers extended to between 38 and 72 centimeters below surface. Generally sandy loams occurred in the A and upper B stratigraphic areas while Course sand and gravels occurred in the lower B and C stratigraphic layers.

Transect 1 Shovel Test Pit 1 (West Wall)

Transect 2 Shovel Test Pit 1 (East Wall)

Transect 2 Shovel Test Pit 3 (North Wall at Top)

Transect 2 Shovel Test Pit 3 (West Wall)

Transect 2 Shovel Test Pit 3 (South Wall)