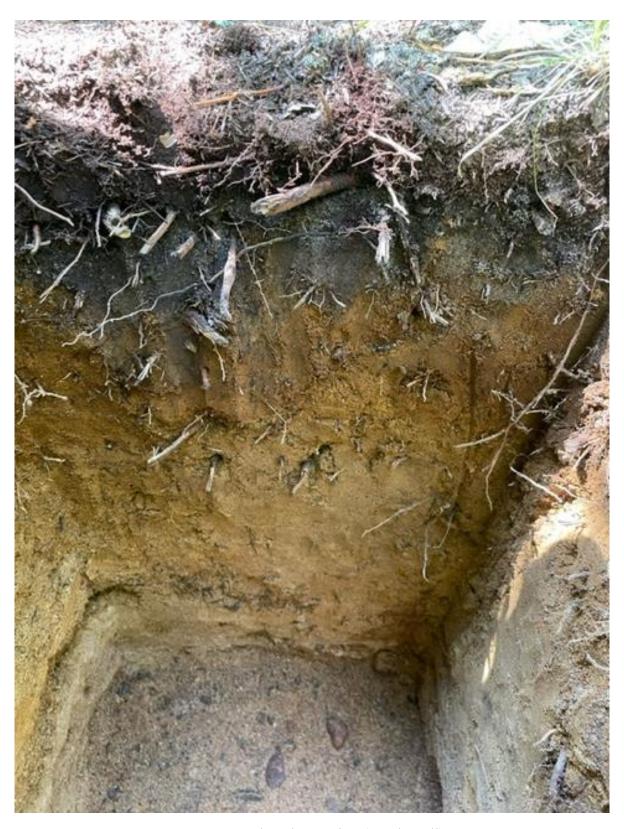

## Methodology

This archaeological test pit survey involved the hand excavation of 0.5 m X 0.5 m test pits in which archaeologists employed a standardized, systematic methodology with removal of sediment by arbitrary 10 cm (4 in.) levels within natural soil strata from the highest point downward. All excavated sediments were screened through 10 cm (1/4 in.) hardware cloth. Shovel test record forms were used to record stratigraphy. Test pit profiles were measured, photographed and sketched. All depths, horizon levels were recorded. All paper documents have been photographed and archived. All field forms have been added to the final report.

A total of seven 0.5 m x 0.5 m test pits were excavated along three transects. Transects were placed to sample the flattened landforms consistent with culturally sensitive areas, with groups of transects placed parallel to each other in order to position test pits in a staggered grid fashion to obtain sufficient coverage of the areas. Test pits were placed at 10.0 and 20.0 m intervals along testing transects in order to achieve this aim. Test pits were excavated to depths ranging from 62 to 92 cm below ground surface. Sediments were sandy throughout the project area. Natural Ao, 'A' and 'B', layers were present 'in all excavations. B-C transitional stratigraphic layers present in some. Ao' topsoil was mostly dark brown sandy loam transitioning to an A layer of very dark brown sandy loam extending up to 15 centimeters below surface. B and C layers generally consisted of coarse sand mixed with pea and potato size rocks. B layers extended to between 38 and 72 centimeters below surface. Generally sandy loams occurred in the A and upper B stratigraphic areas while Course sand and gravels occurred in the lower B and C stratigraphic layers.

Transect 1 Shovel Test Pit 1 (West Wall)

Transect 2 Shovel Test Pit 1 (East Wall)

Transect 2 Shovel Test Pit 3 (North Wall at Top)

Transect 2 Shovel Test Pit 3 (West Wall)

Transect 2 Shovel Test Pit 3 (South Wall)