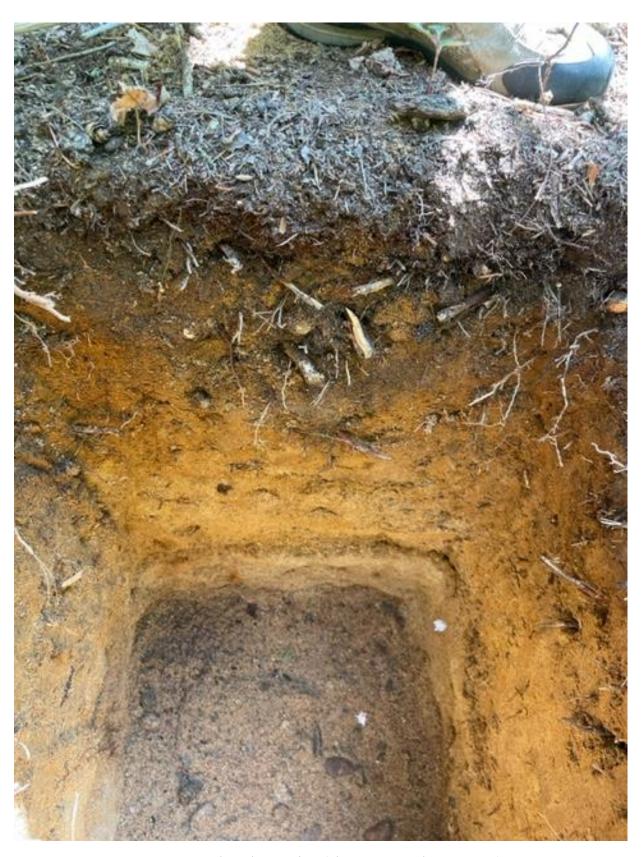

## Methodology

This archaeological test pit survey involved the hand excavation of 0.5 m X 0.5 m test pits in which archaeologists employed a standardized, systematic methodology with removal of sediment by arbitrary 10 cm (4 in.) levels within natural soil strata from the highest point downward. All excavated sediments were screened through 10 cm (1/4 in.) hardware cloth. Shovel test record forms were used to record stratigraphy. Test pit profiles were measured, photographed and sketched. All depths, horizon levels were recorded. All paper documents have been photographed and archived. All field forms have been added to the final report.

A total of seven 0.5 m x 0.5 m test pits were excavated along three transects. Transects were placed to sample the flattened landforms consistent with culturally sensitive areas, with groups of transects placed parallel to each other in order to position test pits in a staggered grid fashion to obtain sufficient coverage of the areas. Test pits were placed at 10.0 and 20.0 m intervals along testing transects in order to achieve this aim. Test pits were excavated to depths ranging from 62 to 92 cm below ground surface. Sediments were sandy throughout the project area. Natural Ao, 'A' and 'B', layers were present 'in all excavations. B-C transitional stratigraphic layers present in some. Ao' topsoil was mostly dark brown sandy loam transitioning to an A layer of very dark brown sandy loam extending up to 15 centimeters below surface. B and C layers generally consisted of coarse sand mixed with pea and potato size rocks. B layers extended to between 38 and 72 centimeters below surface. Generally sandy loams occurred in the A and upper B stratigraphic areas while Course sand and gravels occurred in the lower B and C stratigraphic layers.

Transect 2 Shovel Test Pit 3 (East Wall)

Transect 2 Shovel Test Pit 3 (close-up gravel, SE corner)

Transect 2 Shovel Test Pit 4 (Straight Down)

Transect 3 Shovel Test Pit 1 (East Wall)

| Wall Profiled: WEST  Photo Number(s)  ## PANNES  |                                                                         |                                                                                                                                             | ta                                                                                                                                                                                                                                                                                                                                                                                                                                                                                                                                                                                                                                                                                                                                                                                                                                                                                                                                                                                                                                                                                                                                                                           | m                             | 70                            | STP/Unit/Quad                                                                        | Site/Project: YORK CITY 15t RESP & Date: 5/27/23 Name: Tim Spark + DAWNA LAWSON Screen Size: 1/4"                                              |
|--------------------------------------------------|-------------------------------------------------------------------------|---------------------------------------------------------------------------------------------------------------------------------------------|------------------------------------------------------------------------------------------------------------------------------------------------------------------------------------------------------------------------------------------------------------------------------------------------------------------------------------------------------------------------------------------------------------------------------------------------------------------------------------------------------------------------------------------------------------------------------------------------------------------------------------------------------------------------------------------------------------------------------------------------------------------------------------------------------------------------------------------------------------------------------------------------------------------------------------------------------------------------------------------------------------------------------------------------------------------------------------------------------------------------------------------------------------------------------|-------------------------------|-------------------------------|--------------------------------------------------------------------------------------|------------------------------------------------------------------------------------------------------------------------------------------------|
| # Bags Recovered                                 | UNRCAMATES                                                              | TO YE 5/8 YELLOWISH BROWN SPETED TO YE 5/8 YELLOWISH BROWN SORTH SPETED THE MORE LARGORE (SOMES T SAME 180N CONCRETIONS OF BASE; DAMP SOIL. | 7-54R4/6 STRONG BROWN SANDY LORM W/ ~ 28% POWERY SORTH THE MOSTH TO - 50M SURVINGULAR SORTH THE MOSTH THE THE MOSTH THE THE THE THE THE THE THE THE THE T | WHON HEMS SHE HARD TAKE IN AS | Describe Matrix and Contents: | Check all that apply:  Archaeologically Negative  + Prehist + Hist Shell Black Soil  | 50 cm Shovel Test Record Site/Project: YORK CITY 15T RESPONDED: TRACKING CITY Date: 5/27/23 Name: The Sparke + Dawna Courson Screen Size: 1/4" |
| Wall Profiled: BAST  Photo Number(s)  #2 DAWAY'S | 1                                                                       | Sand Sand                                                                                                                                   | 60                                                                                                                                                                                                                                                                                                                                                                                                                                                                                                                                                                                                                                                                                                                                                                                                                                                                                                                                                                                                                                                                                                                                                                           | A                             | 40                            | TZ STP T<br>STP/Unit/Quad<br>+ + + + +                                               |                                                                                                                                                |
| #Bags Recovered                                  | 10 ya u/6 sk vellowish Brown conase to very Conase Sano A 200/6 swamasy | CARPSE SAND ~35% CHARSE SAND ~35%                      | 7.5 yr 4/6 Steams Steams                                                                                                                                                                                                                                                                                                                                                                                                                                                                                                                                                                                                                                                                                                                                                                                                                                                                                                                                                                                                                                                                                                                                                     | Hove 3/1 voey or creek        | Describe Matrix and Contents: | Check all that apply:  Archaeologically Negative  + Prehist + Hist  Shell Black Soil |                                                                                                                                                |