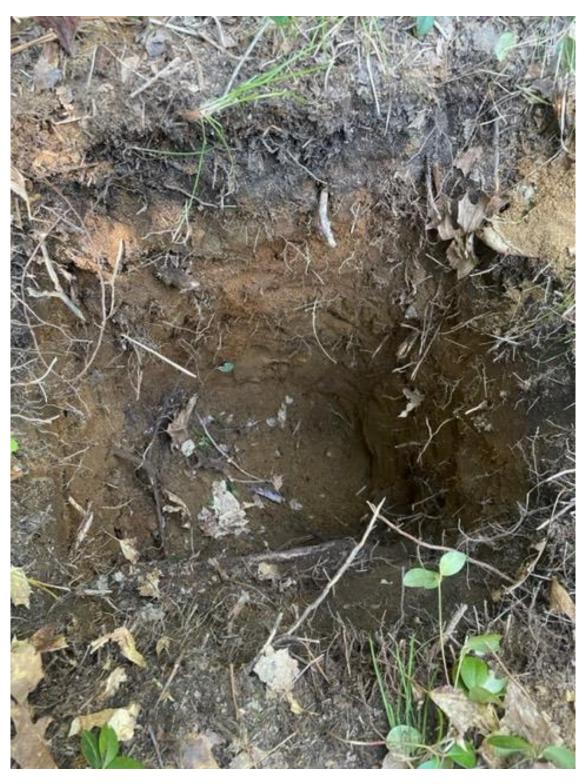

A total of seven 0.5 m x 0.5 m test pits were excavated along three transects. Transects were placed to sample the flattened landforms consistent with culturally sensitive areas, with groups of transects placed parallel to each other in order to position test pits in a staggered grid fashion to obtain sufficient coverage of the areas. Test pits were placed at 10.0 and 20.0 m intervals along testing transects in order to achieve this aim. Test pits were excavated to depths ranging from 62 to 92 cm below ground surface. Sediments were sandy throughout the project area. Natural Ao, 'A' and 'B', layers were present 'in all excavations. B-C transitional stratigraphic layers present in some. Ao' topsoil was mostly dark brown sandy loam transitioning to an A layer of very dark brown sandy loam extending up to 15 centimeters below surface. B and C layers generally consisted of coarse sand mixed with pea and potato size rocks. B layers extended to between 38 and 72 centimeters below surface. Generally sandy loams occurred in the A and upper B stratigraphic areas while Course sand and gravels occurred in the lower B and C stratigraphic layers.

Transect 1 Shovel Test Pit 1 (West Wall)

Transect 2 Shovel Test Pit 1 (East Wall)

Transect 2 Shovel Test Pit 3 (North Wall at Top)

Transect 2 Shovel Test Pit 3 (West Wall)

Transect 2 Shovel Test Pit 3 (South Wall)