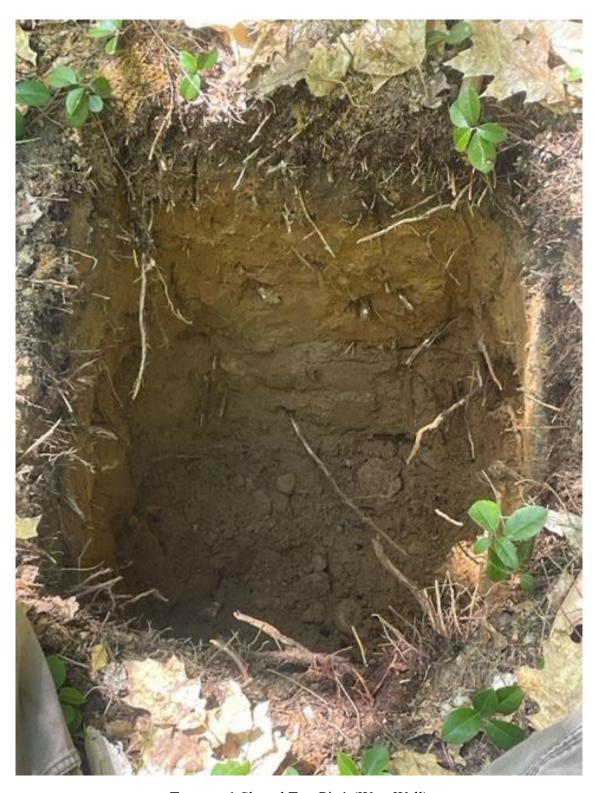

A total of seven 0.5 m x 0.5 m test pits were excavated along three transects. Transects were placed to sample the flattened landforms consistent with culturally sensitive areas, with groups of transects placed parallel to each other in order to position test pits in a staggered grid fashion to obtain sufficient coverage of the areas. Test pits were placed at 10.0 and 20.0 m intervals along testing transects in order to achieve this aim. Test pits were excavated to depths ranging from 62 to 92 cm below ground surface. Sediments were sandy throughout the project area. Natural Ao, 'A' and 'B', layers were present 'in all excavations. B-C transitional stratigraphic layers present in some. Ao' topsoil was mostly dark brown sandy loam transitioning to an A layer of very dark brown sandy loam extending up to 15 centimeters below surface. B and C layers generally consisted of coarse sand mixed with pea and potato size rocks. B layers extended to between 38 and 72 centimeters below surface. Generally sandy loams occurred in the A and upper B stratigraphic areas while Course sand and gravels occurred in the lower B and C stratigraphic layers.

Transect 1 Shovel Test Pit 1 (West Wall)

Transect 2 Shovel Test Pit 1 (East Wall)

Transect 2 Shovel Test Pit 3 (North Wall at Top)

Transect 2 Shovel Test Pit 3 (West Wall)

Transect 2 Shovel Test Pit 3 (South Wall)