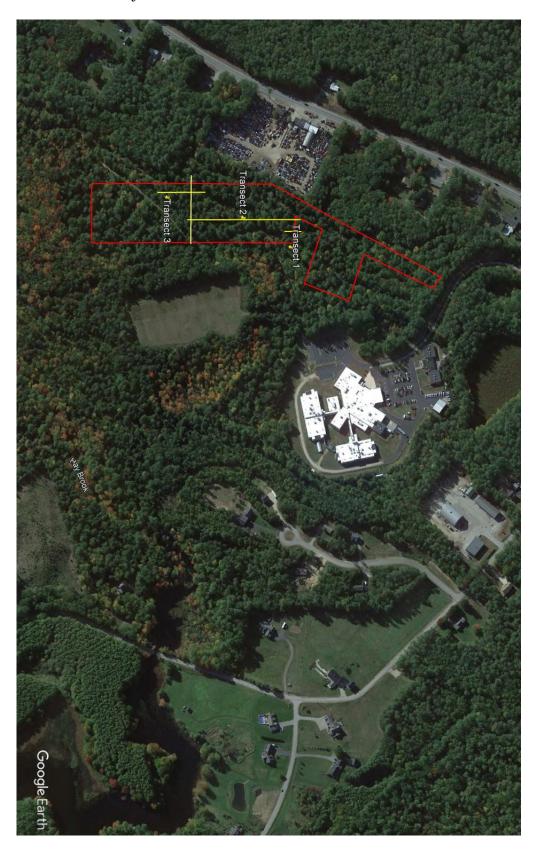

Project Location in Red and Transects in Yellow\

A total of seven 0.5 m x 0.5 m test pits were excavated along three transects. Transects were placed to sample the flattened landforms consistent with culturally sensitive areas, with groups of transects placed parallel to each other in order to position test pits in a staggered grid fashion to obtain sufficient coverage of the areas. Test pits were placed at 10.0 and 20.0 m intervals along testing transects in order to achieve this aim. Test pits were excavated to depths ranging from 62 to 92 cm below ground surface. Sediments were sandy throughout the project area. Natural Ao, 'A' and 'B', layers were present 'in all excavations. B-C transitional stratigraphic layers present in some. Ao' topsoil was mostly dark brown sandy loam transitioning to an A layer of very dark brown sandy loam extending up to 15 centimeters below surface. B and C layers generally consisted of coarse sand mixed with pea and potato size rocks. B layers extended to between 38 and 72 centimeters below surface. Generally sandy loams occurred in the A and upper B stratigraphic areas while Course sand and gravels occurred in the lower B and C stratigraphic layers.