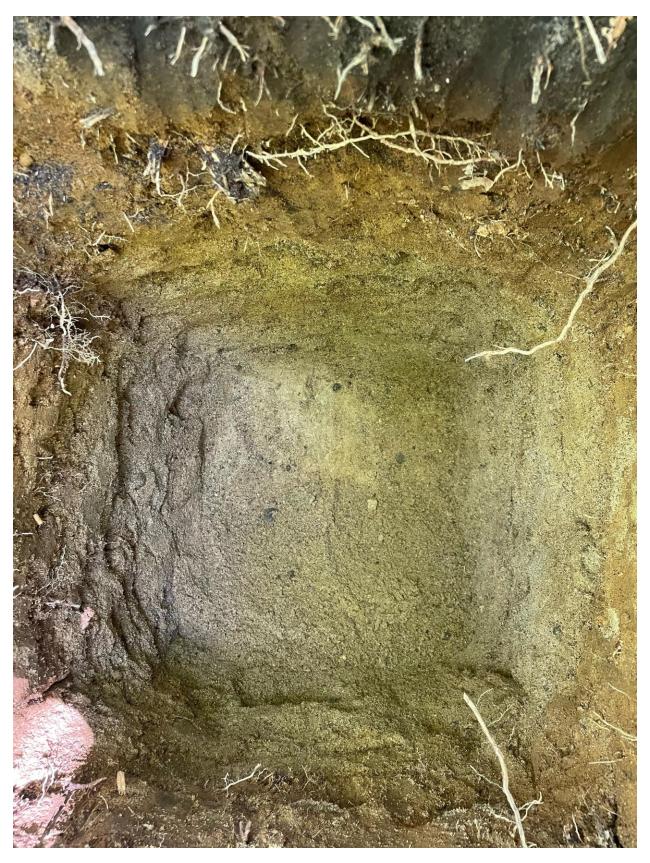

## Methodology

This archaeological test pit survey involved the hand excavation of 0.5 m X 0.5 m test pits in which archaeologists employed a standardized, systematic methodology with removal of sediment by arbitrary 10 cm (4 in.) levels within natural soil strata from the highest point downward. All excavated sediments were screened through 10 cm (1/4 in.) hardware cloth. Shovel test record forms were used to record stratigraphy. Test pit profiles were measured, photographed and sketched. All depths, horizon levels were recorded. All paper documents have been photographed and archived. All field forms have been added to the final report.

A total of seven 0.5 m x 0.5 m test pits were excavated along three transects. Transects were placed to sample the flattened landforms consistent with culturally sensitive areas, with groups of transects placed parallel to each other in order to position test pits in a staggered grid fashion to obtain sufficient coverage of the areas. Test pits were placed at 10.0 and 20.0 m intervals along testing transects in order to achieve this aim. Test pits were excavated to depths ranging from 62 to 92 cm below ground surface. Sediments were sandy throughout the project area. Natural Ao, 'A' and 'B', layers were present 'in all excavations. B-C transitional stratigraphic layers present in some. Ao' topsoil was mostly dark brown sandy loam transitioning to an A layer of very dark brown sandy loam extending up to 15 centimeters below surface. B and C layers generally consisted of coarse sand mixed with pea and potato size rocks. B layers extended to between 38 and 72 centimeters below surface. Generally sandy loams occurred in the A and upper B stratigraphic areas while Course sand and gravels occurred in the lower B and C stratigraphic layers.

Transect 2 Shovel Test Pit 3 (East Wall)

Transect 2 Shovel Test Pit 3 (close-up gravel, SE corner)

Transect 2 Shovel Test Pit 4 (Straight Down)

Transect 3 Shovel Test Pit 1 (East Wall)

| Wall Profiled: WEST  Photo Number(s)  ## PANNES  |                                                                         |                                                                                                                                             | ta                                                                                                                                                                                                                                                                                                                                                                                                                                                                                                                                                                                                                                                                                                                                                                                                                                                                                                                                                                                                                                                                                                                                                                           | m                             | 70                            | STP/Unit/Quad                                                                        | Site/Project: YORK CITY 15t RESP & Date: 5/27/23 Name: Tim Spark + DAWNA LAWSON Screen Size: 1/4"                                              |
|--------------------------------------------------|-------------------------------------------------------------------------|---------------------------------------------------------------------------------------------------------------------------------------------|------------------------------------------------------------------------------------------------------------------------------------------------------------------------------------------------------------------------------------------------------------------------------------------------------------------------------------------------------------------------------------------------------------------------------------------------------------------------------------------------------------------------------------------------------------------------------------------------------------------------------------------------------------------------------------------------------------------------------------------------------------------------------------------------------------------------------------------------------------------------------------------------------------------------------------------------------------------------------------------------------------------------------------------------------------------------------------------------------------------------------------------------------------------------------|-------------------------------|-------------------------------|--------------------------------------------------------------------------------------|------------------------------------------------------------------------------------------------------------------------------------------------|
| # Bags Recovered                                 | UNRCAMATES                                                              | TO YE 5/8 YELLOWISH BROWN SPETED TO YE 5/8 YELLOWISH BROWN SORTH SPETED THE MORE LARGORE (SOMES T SAME 180N CONCRETIONS OF BASE; DAMP SOIL. | 7-54R4/6 STRONG BROWN SANDY LORM W/ ~ 28% POWERY SORTH THE MOSTH TO - 50M SURVINGULAR SORTH THE MOSTH THE THE MOSTH THE THE THE THE THE THE THE THE THE T | WHON HEMS SHE HARD TAKE IN AS | Describe Matrix and Contents: | Check all that apply:  Archaeologically Negative  + Prehist + Hist Shell Black Soil  | 50 cm Shovel Test Record Site/Project: YORK CITY 15T RESPONDED: TRACKING CITY Date: 5/27/23 Name: The Sparke + Dawna Courson Screen Size: 1/4" |
| Wall Profiled: BAST  Photo Number(s)  #2 DAWAY'S | 1                                                                       | Sand Sand                                                                                                                                   | 60                                                                                                                                                                                                                                                                                                                                                                                                                                                                                                                                                                                                                                                                                                                                                                                                                                                                                                                                                                                                                                                                                                                                                                           | A                             | 40                            | TZ STP T<br>STP/Unit/Quad<br>+ + + + +                                               |                                                                                                                                                |
| #Bags Recovered                                  | 10 ya u/6 sk vellowish Brown conase to very Conase Sano A 200/6 swamasy | CARPSE SAND ~35% CHARSE SAND ~35%                      | 7.5 yr 4/6 Steams Steams                                                                                                                                                                                                                                                                                                                                                                                                                                                                                                                                                                                                                                                                                                                                                                                                                                                                                                                                                                                                                                                                                                                                                     | Hove 3/1 voey or creek        | Describe Matrix and Contents: | Check all that apply:  Archaeologically Negative  + Prehist + Hist  Shell Black Soil |                                                                                                                                                |